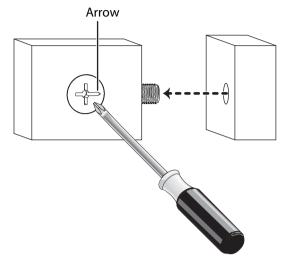

## Tip: How to tighten hidden cams

In the **remaining** steps, use these illustrations for instructions on tightening hidden cams. **Warning:** Risk of damage or injury. Hidden cams must be completely tightened. Hidden cams that are not completely tightened will loosen, and parts may separate.

In the illustration below, the hidden cam has not been tightened enough.

Make sure that you turn the hidden cam a minimum of 190° to a maximum of 210°. Note the position of the arrow on the hidden cam.